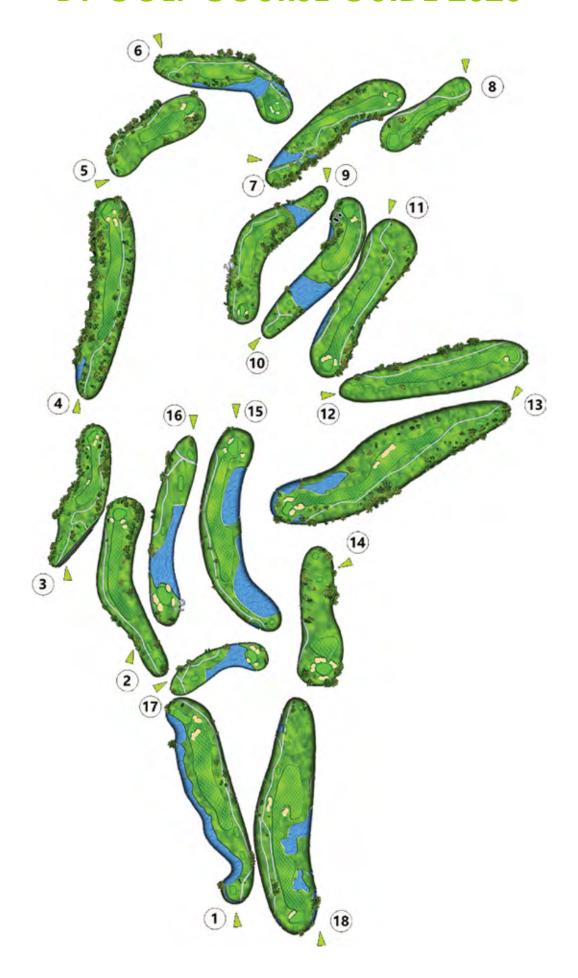

|  |  |
| Exp / CVV                                                                                                        | Account Name: Kooralbyn Resort BSB: 014 - 286                                                                    |  |  |
| Name on Card                                                                                                     | Account: 2265 - 91966                                                                                            |  |  |
| Signature                                                                                                        | Please use reference: "G+yourfullname"                                                                           |  |  |

## NO.1 RANKED RESORT GOLF COURSE BY GOLF COURSE GUIDE 2020