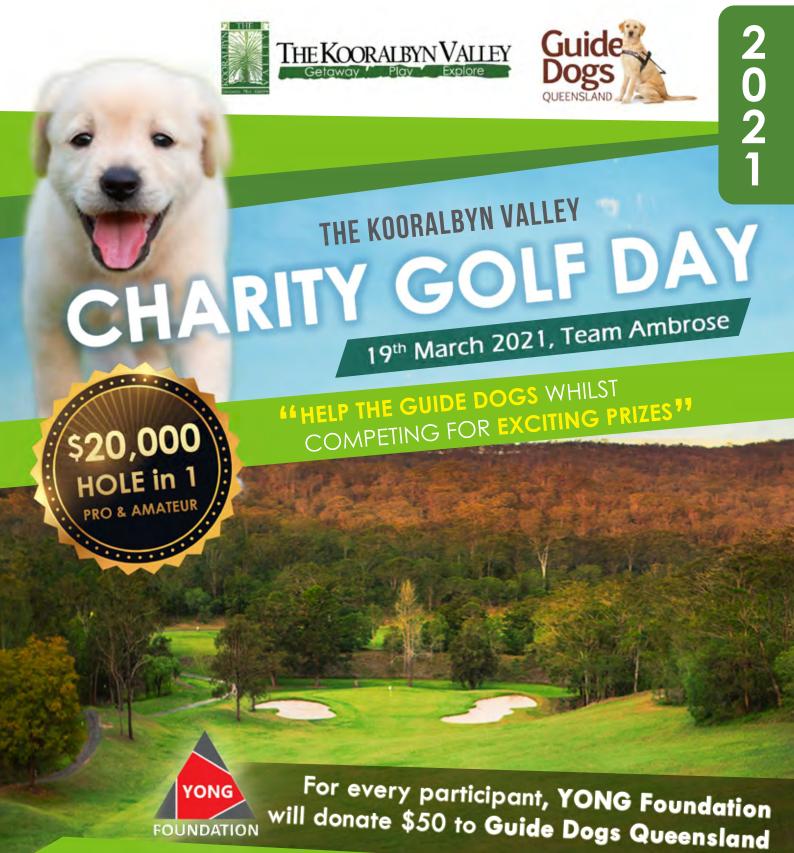

# GUIDE DOGS QUEENSLAND GOLF CLASSIC

#### **DEAR GOLFER**

We have pleasure in inviting you to participate in our Charity Golf day fundraising event to support the benevolent work of Guide Dogs Queensland.

The Charity Golf day will be held at the spectacular Kooralbyn Valley National — QLD's No.1 Resort Golf Course. Its beauty and stunning countryside of the Scenic Rim is a unique experience like no other.

Imagine 18 holes of golf, networking and having fun with your mates, all whilst surrounded by the unmatched beauty of Kooralbyn Valley National.

Are you ready to take up the challenge for a fun day?

Mark WED 5th Mar 2021 in your diary now for a great day of golf!

## **ATTENTION GOLFERS!**

ENJOY A GREAT DAY OF GOLF AND NETWORKING ON A #1 RANKED COURSE, AND HELP OUR CHARITY AS WELL!