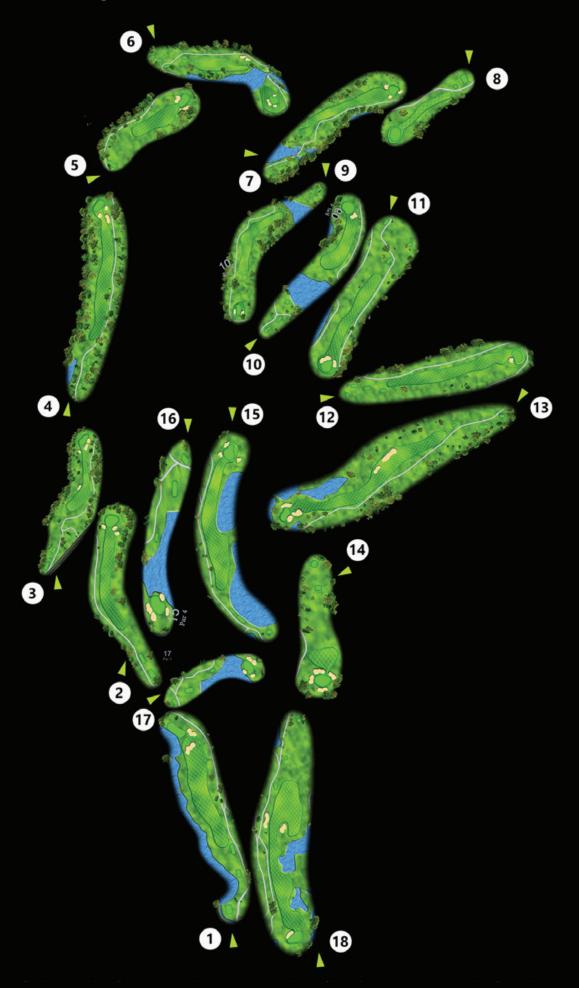

Joshua Peter Crook Memorial Golf Charity Day will be held at the spectacular Ramada Resort Kooralbyn Valley Golf Course — QLD's No.1 Resort Course. Its beauty and stunning countryside of the Scenic Rim is a unique experience like no other.

Imagine 18 holes of golf, networking and having fun with your mates, all whilst surrounded by the unmatched beauty of the Kooralbyn Valley... sound good? But that's not all!

Every golfer dreams of achieving a Hole in One at our signature Hole 5 and hole 17. We're offering you the opportunity to do just that and win up to \$100,000.

## No.1 Ranked Resort Golf Course in by Golf Course Guide 2019